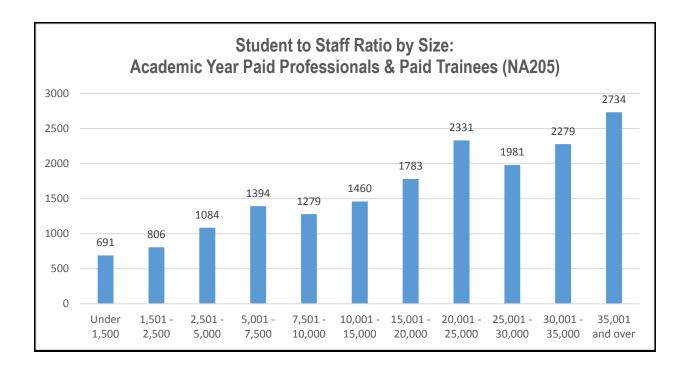

Counseling center directors spend an average of 34.4% of their time providing direct clinical service, down from 42% in 2012.

The average student to paid clinical staff ratio reveals a consistent and inverse relationship to total student body size.