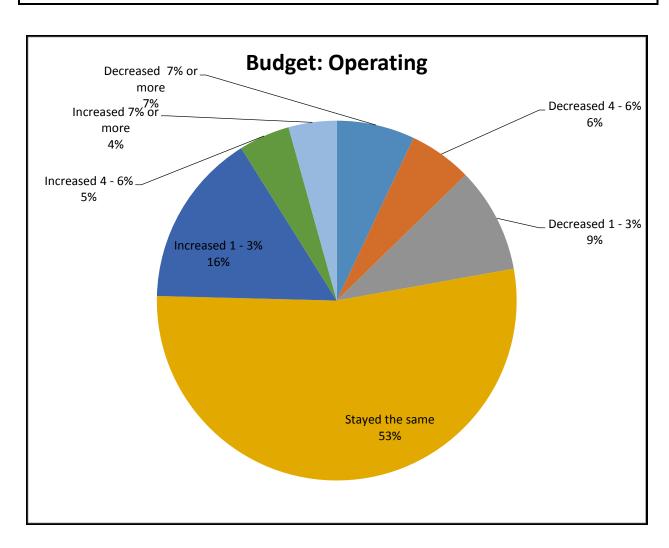

Counseling center salary budgets continue to increase (59%), up from 51% in 2012, while many others have remained unchanged (35%).

One percent (1%) of directors reported having a lawsuit filed against their center in the past year (n=4).