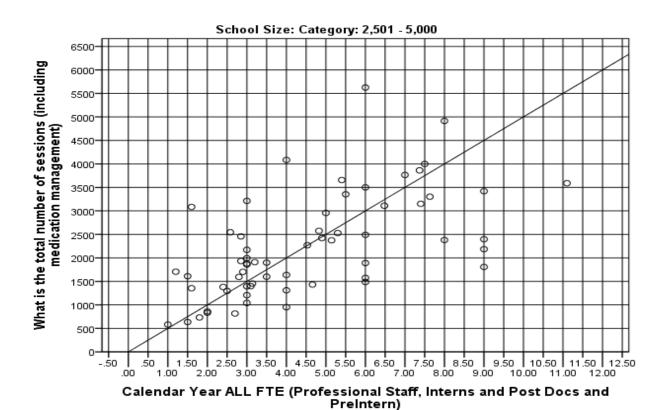

| School Size: Categories (D023) |           |         |  |  |
|--------------------------------|-----------|---------|--|--|
| -                              | Frequency | Percent |  |  |
| Under 1,500                    | 33        | 8.7%    |  |  |
| 1,501 - 2,500                  | 44        | 11.6%   |  |  |
| 2,501 - 5,000                  | 71        | 18.7%   |  |  |
| 5,001 - 7,500                  | 42        | 11.1%   |  |  |
| 7,501 - 10,000                 | 35        | 9.2%    |  |  |
| 10,001 - 15,000                | 45        | 11.8%   |  |  |
| 15,001 - 20,000                | 25        | 6.6%    |  |  |
| 20,001 - 25,000                | 27        | 7.1%    |  |  |
| 25,001 - 30,000                | 19        | 5.0%    |  |  |
| 30,001 - 35,000                | 14        | 3.7%    |  |  |
| 35,001 and over                | 25        | 6.6%    |  |  |
| Total                          | 380       |         |  |  |