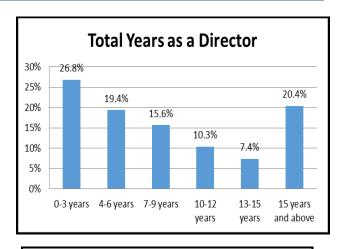

The top three groups of directors when considering years of experience were 0-3 years (26.8%), 15 years and above (20.4%), and 4-6 years (19.4%). This represents a similar distribution to 2012.

Sixteen percent (16.1%) of directors identified as non-white, nearly unchanged from 2012.

### **Director Demographics**

| Total Years as a Director (D004) |     |        |  |  |
|----------------------------------|-----|--------|--|--|
| Frequency Percer                 |     |        |  |  |
| 0-3 years                        | 101 | 26.8%  |  |  |
| 4-6 years                        | 73  | 19.4%  |  |  |
| 7-9 years                        | 59  | 15.6%  |  |  |
| 10-12 years                      | 39  | 10.3%  |  |  |
| 13-15 years                      | 28  | 7.4%   |  |  |
| 15 years and above               | 77  | 20.4%  |  |  |
| Total                            | 377 | 100.0% |  |  |