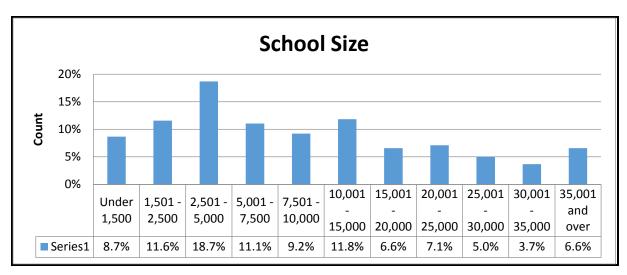

| School Size: Categories (D023) |           |         |  |  |
|--------------------------------|-----------|---------|--|--|
| -                              | Frequency | Percent |  |  |
| Under 1,500                    | 33        | 8.7%    |  |  |
| 1,501 - 2,500                  | 44        | 11.6%   |  |  |
| 2,501 - 5,000                  | 71        | 18.7%   |  |  |
| 5,001 - 7,500                  | 42        | 11.1%   |  |  |
| 7,501 - 10,000                 | 35        | 9.2%    |  |  |
| 10,001 - 15,000                | 45        | 11.8%   |  |  |
| 15,001 - 20,000                | 25        | 6.6%    |  |  |
| 20,001 - 25,000                | 27        | 7.1%    |  |  |
| 25,001 - 30,000                | 19        | 5.0%    |  |  |
| 30,001 - 35,000                | 14        | 3.7%    |  |  |
| 35,001 and over                | 25        | 6.6%    |  |  |
| Total                          | 380       |         |  |  |