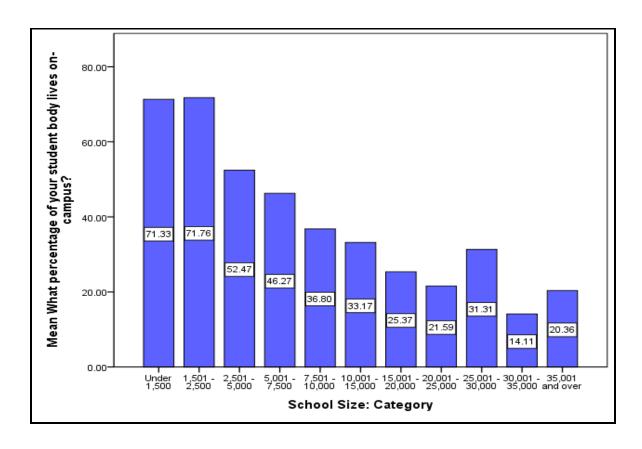

| What percentage of your student body live on-campus? |              |              |           | Is your college or university a  Carnegie Classification  institution? |  |
|------------------------------------------------------|--------------|--------------|-----------|------------------------------------------------------------------------|--|
| School Size                                          | Mean (44.58) | Mean (80.04) | Yes (104) | <i>No</i> (218)                                                        |  |
| Under 1,500                                          | 71.33        | 85.89        | 3         | 25                                                                     |  |
| 1,501 - 2,500                                        | 71.76        | 93.13        | 4         | 32                                                                     |  |
| 2,501 - 5,000                                        | 52.47        | 76.97        | 11        | 52                                                                     |  |
| 5,001 - 7,500                                        | 46.28        | 78.94        | 11        | 25                                                                     |  |
| 7,501 - 10,000                                       | 36.80        | 77.74        | 10        | 20                                                                     |  |
| 10,001 - 15,000                                      | 33.17        | 73.60        | 18        | 18                                                                     |  |
| 15,001 - 20,000                                      | 25.37        | 76.66        | 11        | 10                                                                     |  |
| 20,001 - 25,000                                      | 21.59        | 79.37        | 12        | 12                                                                     |  |
| 25,001 - 30,000                                      | 31.31        | 74.24        | 10        | 7                                                                      |  |
| 30,001 - 35,000                                      | 14.11        | 75.47        | 5         | 5                                                                      |  |
| 35,001 and over                                      | 20.36        | 78.78        | 9         | 12                                                                     |  |