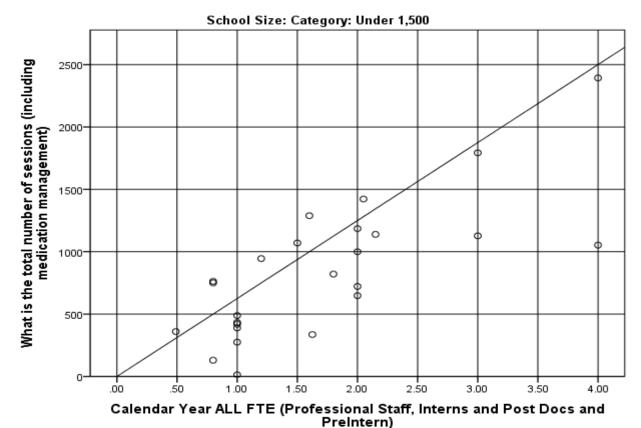

| 60.0 – 79.9%                                  |
| 9                      | 80.0 – 89.9%                                  |
| 10                     | 90.0 – 100%                                   |

The following scatterplots offer a quick comparison of service delivery rates to other similar counseling centers, based on the staff and institution size. The bottom axis represents staff size, including all levels of trainees. First, identify the specific chart that represents your institution size category. Then, follow your FTE up to the line of best fit and the point of intersection with the horizontal axis. This intersection identifies your estimated average number of total clinical sessions provided within a given calendar year. The plots represent actual counseling center totals.









Calendar Year ALL FTE (Professional Staff, Interns and Post Docs and PreIntern)



Calendar Year ALL FTE (Professional Staff, Interns and Post Docs and PreIntern)



Calendar Year ALL FTE (Professional Staff, Interns and Post Docs and PreIntern)



Calendar Year ALL FTE (Professional Staff, Interns and Post Docs and PreIntern)







Calendar Year ALL FTE (Professional Staff, Interns and Post Docs and PreIntern)



Calendar Year ALL FTE (Professional Staff, Interns and Post Docs and PreIntern)

Similar to the previous section, the following scatterplots offer a quick comparison of student body service delivery rates to other similar counseling centers, based on staff and institution size. The bottom axis represents staff size, including all levels of trainees. First, identify the s