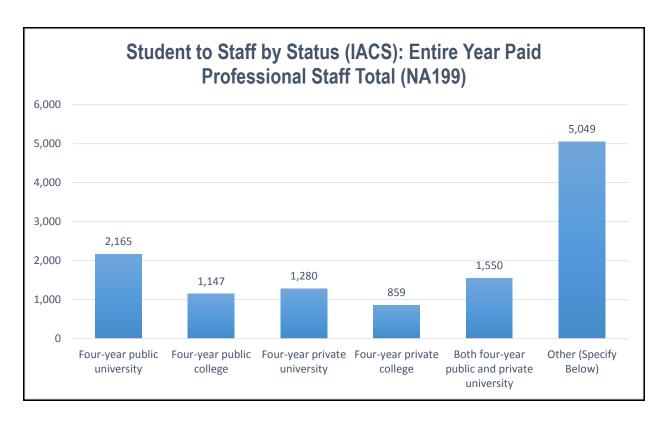

Counseling center directors spend an average of 34.4% of their time providing direct clinical service, down from 42% in 2012.

The average student to paid clinical staff ratio reveals a consistent and inverse relationship to total student body size.