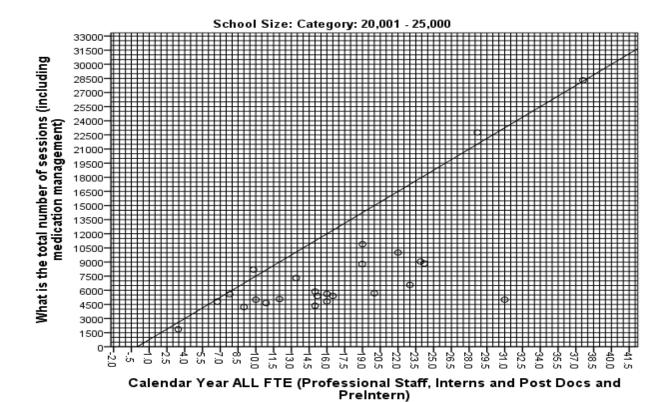

| School Size: Categories (D023) |           |         |  |  |
|--------------------------------|-----------|---------|--|--|
| -                              | Frequency | Percent |  |  |
| Under 1,500                    | 33        | 8.7%    |  |  |
| 1,501 - 2,500                  | 44        | 11.6%   |  |  |
| 2,501 - 5,000                  | 71        | 18.7%   |  |  |
| 5,001 - 7,500                  | 42        | 11.1%   |  |  |
| 7,501 - 10,000                 | 35        | 9.2%    |  |  |
| 10,001 - 15,000                | 45        | 11.8%   |  |  |
| 15,001 - 20,000                | 25        | 6.6%    |  |  |
| 20,001 - 25,000                | 27        | 7.1%    |  |  |
| 25,001 - 30,000                | 19        | 5.0%    |  |  |
| 30,001 - 35,000                | 14        | 3.7%    |  |  |
| 35,001 and over                | 25        | 6.6%    |  |  |
| Total                          | 380       |         |  |  |