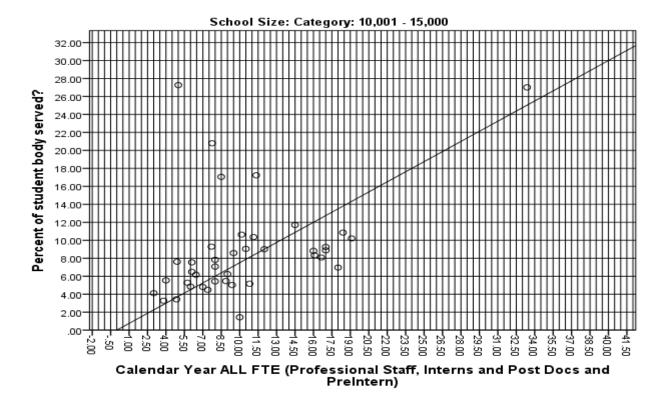

Counseling center directors spend an average of 34.4% of their time providing direct clinical service, down from 42% in 2012.

The average student to paid clinical staff ratio reveals a consistent and inverse relationship to total student body size.