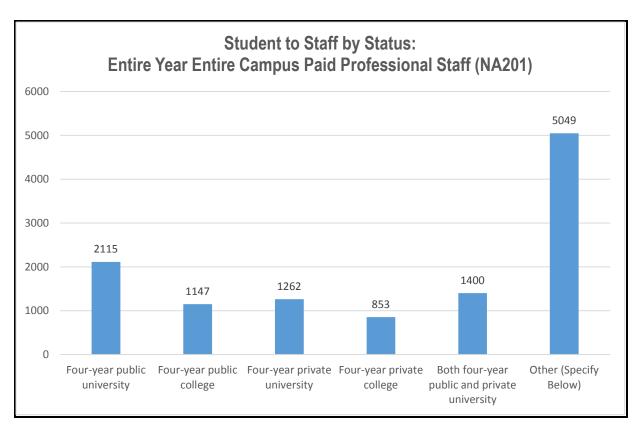

Counseling center directors spend an average of 34.4% of their time providing direct clinical service, down from 42% in 2012.

The average student to paid clinical staff ratio reveals a consistent and inverse relationship to total student body size.