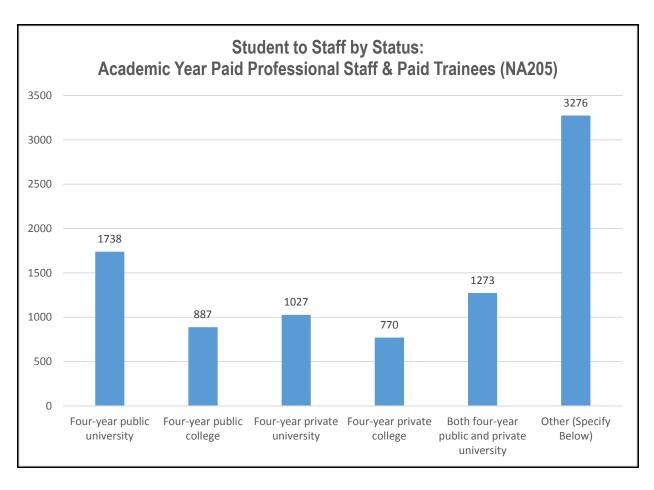

Counseling center directors spend an average of 34.4% of their time providing direct clinical service, down from 42% in 2012.

The average student to paid clinical staff ratio reveals a consistent and inverse relationship to total student body size.