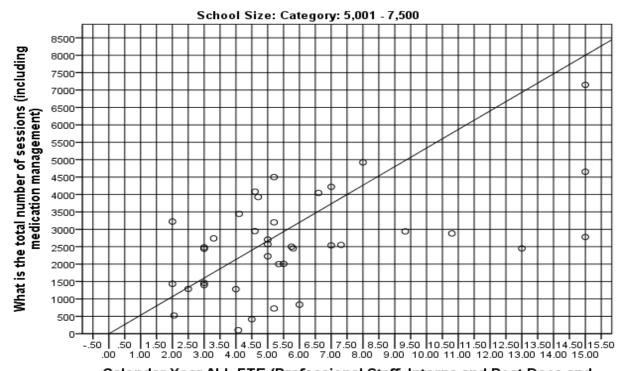

| School Size: Categories (D023) |           |         |  |  |
|--------------------------------|-----------|---------|--|--|
| -                              | Frequency | Percent |  |  |
| Under 1,500                    | 33        | 8.7%    |  |  |
| 1,501 - 2,500                  | 44        | 11.6%   |  |  |
| 2,501 - 5,000                  | 71        | 18.7%   |  |  |
| 5,001 - 7,500                  | 42        | 11.1%   |  |  |
| 7,501 - 10,000                 | 35        | 9.2%    |  |  |
| 10,001 - 15,000                | 45        | 11.8%   |  |  |
| 15,001 - 20,000                | 25        | 6.6%    |  |  |
| 20,001 - 25,000                | 27        | 7.1%    |  |  |
| 25,001 - 30,000                | 19        | 5.0%    |  |  |
| 30,001 - 35,000                | 14        | 3.7%    |  |  |
| 35,001 and over                | 25        | 6.6%    |  |  |
| Total                          | 380       |         |  |  |