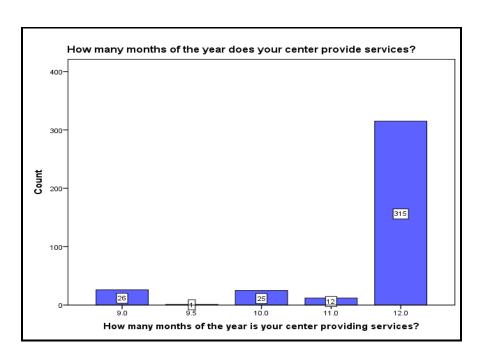

6        | 11        | 10                                                                     |  |
| 20,001 - 25,000                                      | 21.59        | 79.37        | 12        | 12                                                                     |  |
| 25,001 - 30,000                                      | 31.31        | 74.24        | 10        | 7                                                                      |  |
| 30,001 - 35,000                                      | 14.11        | 75.47        | 5         | 5                                                                      |  |
| 35,001 and over                                      | 20.36        | 78.78        | 9         | 12                                                                     |  |



#### **IACS Accreditation**

#### Is your Center accredited by IACS? Yes = 108 or 29.0%



## **Prevention Programs - Suicide and AOD**

|                                                                                                           | Frequency | Percent |
|-----------------------------------------------------------------------------------------------------------|-----------|---------|
| QPR                                                                                                       | 120       | 31.6%   |
| Campus Connect                                                                                            | 30        | 7.9%    |
| Mental Health First Aid                                                                                   | 142       | 37.1%   |
|