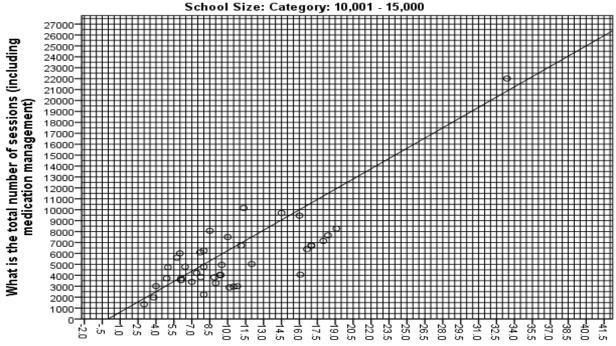

| School Size: Categories (D023) |           |         |  |  |
|--------------------------------|-----------|---------|--|--|
| -                              | Frequency | Percent |  |  |
| Under 1,500                    | 33        | 8.7%    |  |  |
| 1,501 - 2,500                  | 44        | 11.6%   |  |  |
| 2,501 - 5,000                  | 71        | 18.7%   |  |  |
| 5,001 - 7,500                  | 42        | 11.1%   |  |  |
| 7,501 - 10,000                 | 35        | 9.2%    |  |  |
| 10,001 - 15,000                | 45        | 11.8%   |  |  |
| 15,001 - 20,000                | 25        | 6.6%    |  |  |
| 20,001 - 25,000                | 27        | 7.1%    |  |  |
| 25,001 - 30,000                | 19        | 5.0%    |  |  |
| 30,001 - 35,000                | 14        | 3.7%    |  |  |
| 35,001 and over                | 25        | 6.6%    |  |  |
| Total                          | 380       |         |  |  |