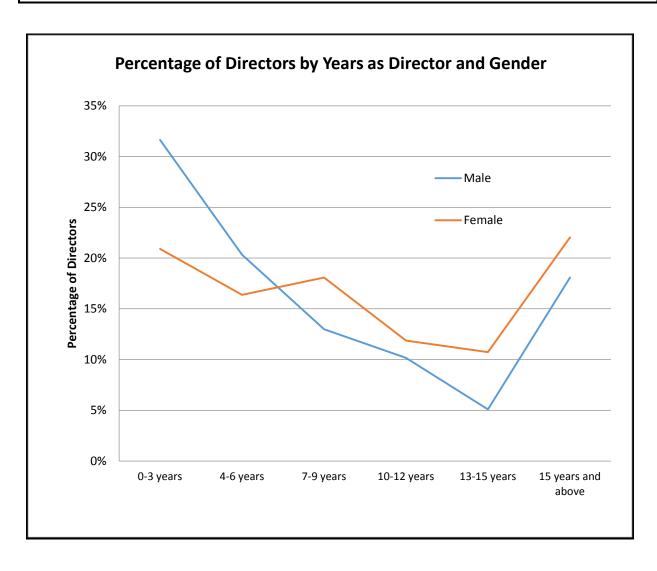

The top three groups of directors when considering years of experience were 0-3 years (26.8%), 15 years and above (20.4%), and 4-6 years (19.4%). This represents a similar distribution to 2012.

Sixteen percent (16.1%) of directors identified as non-white, nearly unchanged from 2012.

| Total Years as a Director: | Male  | Female | Transgender | Male    | Female  | Transgender |
|----------------------------|-------|--------|-------------|---------|---------|-------------|
| Total rears as a Director: | Count | Count  | Count       | Percent | Percent | Percent     |
| 0-3 years                  | 56    | 37     | 0           | 31.6%   | 20.9%   | 0.00%       |
| 4-6 years                  | 36    | 29     | 0           | 20.3%   | 16.4%   | 0.00%       |
| 7-9 years                  | 23    | 32     | 0           | 13.0%   | 18.1%   | 0.00%       |
| 10-12 years                | 18    | 21     | 0           | 10.2%   | 11.9%   | 0.00%       |
| 13-15 years                | 9     | 19     | 0           | 5.1%    | 10.7%   | 0.00%       |
| 15 years and above         | 32    | 39     | 0           | 18.1%   | 22.0%   | 0.00%       |
| Totals                     | 174   | 177    |             | 351     |         |             |