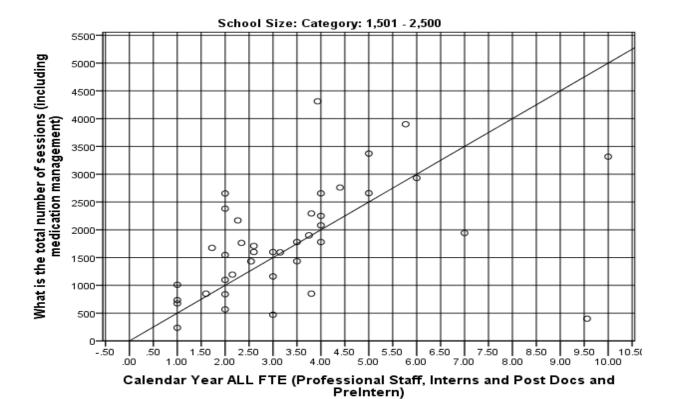

| School Size: Categories (D023) |           |         |  |  |
|--------------------------------|-----------|---------|--|--|
| -                              | Frequency | Percent |  |  |
| Under 1,500                    | 33        | 8.7%    |  |  |
| 1,501 - 2,500                  | 44        | 11.6%   |  |  |
| 2,501 - 5,000                  | 71        | 18.7%   |  |  |
| 5,001 - 7,500                  | 42        | 11.1%   |  |  |
| 7,501 - 10,000                 | 35        | 9.2%    |  |  |
| 10,001 - 15,000                | 45        | 11.8%   |  |  |
| 15,001 - 20,000                | 25        | 6.6%    |  |  |
| 20,001 - 25,000                | 27        | 7.1%    |  |  |
| 25,001 - 30,000                | 19        | 5.0%    |  |  |
| 30,001 - 35,000                | 14        | 3.7%    |  |  |
| 35,001 and over                | 25        | 6.6%    |  |  |
| Total                          | 380       |         |  |  |