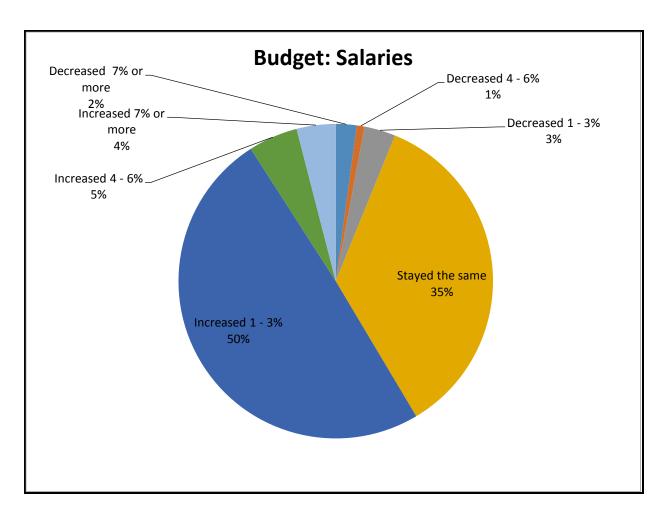

Counseling center salary budgets continue to increase (59%), up from 51% in 2012, while many others have remained unchanged (35%).

One percent (1%) of directors reported having a lawsuit filed against their center in the past year (n=4).