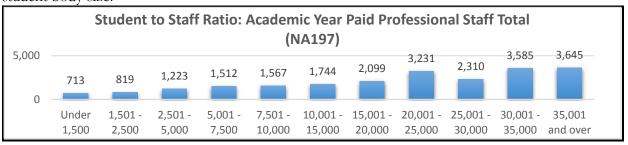

Counseling center directors spend an average of 34.4% of their time providing direct clinical service, down from 42% in 2012.

The average student to paid clinical staff ratio reveals a consistent and inverse relationship to total student body size.