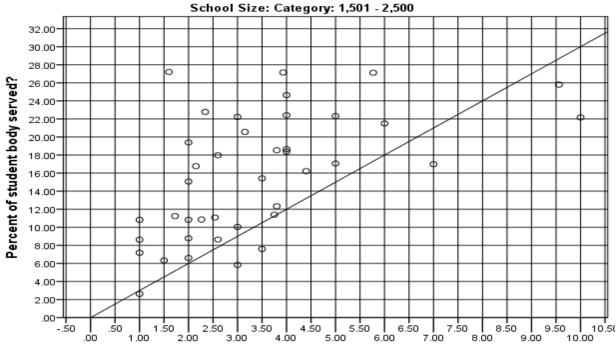

| School Size: Categories (D023) |           |         |  |  |
|--------------------------------|-----------|---------|--|--|
| -                              | Frequency | Percent |  |  |
| Under 1,500                    | 33        | 8.7%    |  |  |
| 1,501 - 2,500                  | 44        | 11.6%   |  |  |
| 2,501 - 5,000                  | 71        | 18.7%   |  |  |
| 5,001 - 7,500                  | 42        | 11.1%   |  |  |
| 7,501 - 10,000                 | 35        | 9.2%    |  |  |
| 10,001 - 15,000                | 45        | 11.8%   |  |  |
| 15,001 - 20,000                | 25        | 6.6%    |  |  |
| 20,001 - 25,000                | 27        | 7.1%    |  |  |
| 25,001 - 30,000                | 19        | 5.0%    |  |  |
| 30,001 - 35,000                | 14        | 3.7%    |  |  |
| 35,001 and over                | 25        | 6.6%    |  |  |
| Total                          | 380       |         |  |  |