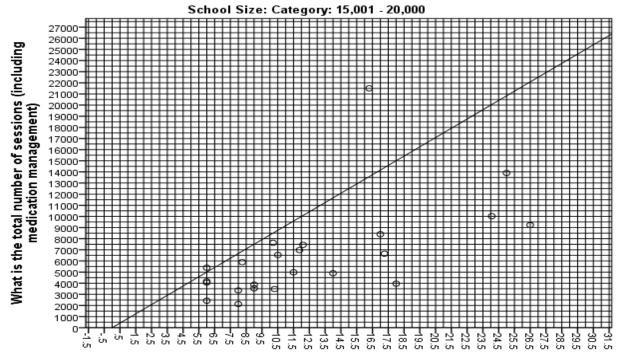

| School Size: Categories (D023) |           |         |  |  |
|--------------------------------|-----------|---------|--|--|
| -                              | Frequency | Percent |  |  |
| Under 1,500                    | 33        | 8.7%    |  |  |
| 1,501 - 2,500                  | 44        | 11.6%   |  |  |
| 2,501 - 5,000                  | 71        | 18.7%   |  |  |
| 5,001 - 7,500                  | 42        | 11.1%   |  |  |
| 7,501 - 10,000                 | 35        | 9.2%    |  |  |
| 10,001 - 15,000                | 45        | 11.8%   |  |  |
| 15,001 - 20,000                | 25        | 6.6%    |  |  |
| 20,001 - 25,000                | 27        | 7.1%    |  |  |
| 25,001 - 30,000                | 19        | 5.0%    |  |  |
| 30,001 - 35,000                | 14        | 3.7%    |  |  |
| 35,001 and over                | 25        | 6.6%    |  |  |
| Total                          | 380       |         |  |  |