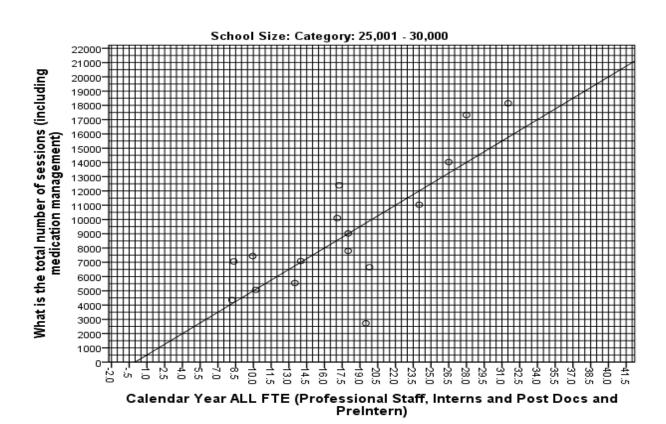

| School Size: Categories (D023) |           |         |  |  |
|--------------------------------|-----------|---------|--|--|
| -                              | Frequency | Percent |  |  |
| Under 1,500                    | 33        | 8.7%    |  |  |
| 1,501 - 2,500                  | 44        | 11.6%   |  |  |
| 2,501 - 5,000                  | 71        | 18.7%   |  |  |
| 5,001 - 7,500                  | 42        | 11.1%   |  |  |
| 7,501 - 10,000                 | 35        | 9.2%    |  |  |
| 10,001 - 15,000                | 45        | 11.8%   |  |  |
| 15,001 - 20,000                | 25        | 6.6%    |  |  |
| 20,001 - 25,000                | 27        | 7.1%    |  |  |
| 25,001 - 30,000                | 19        | 5.0%    |  |  |
| 30,001 - 35,000                | 14        | 3.7%    |  |  |
| 35,001 and over                | 25        | 6.6%    |  |  |
| Total                          | 380       |         |  |  |