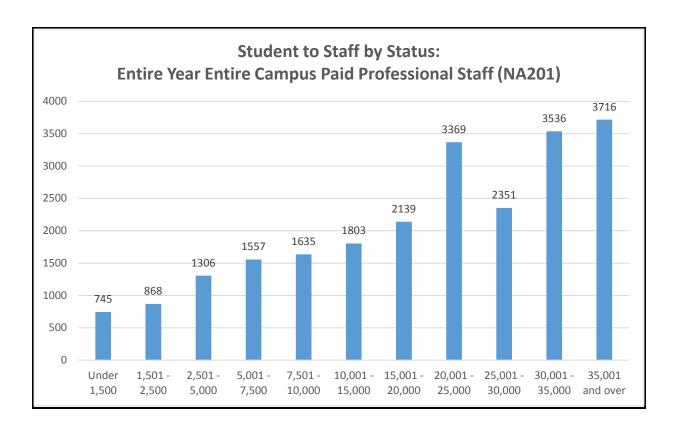

Counseling center directors spend an average of 34.4% of their time providing direct clinical service, down from 42% in 2012.

The average student to paid clinical staff ratio reveals a consistent and inverse relationship to total student body size.