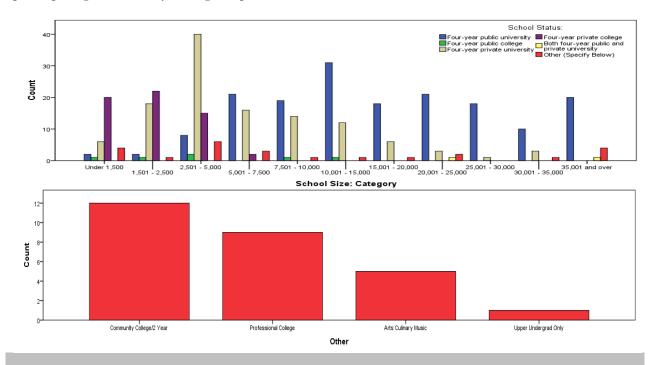

| School Size: Categories (D023) |           |         |  |  |
|--------------------------------|-----------|---------|--|--|
| -                              | Frequency | Percent |  |  |
| Under 1,500                    | 33        | 8.7%    |  |  |
| 1,501 - 2,500                  | 44        | 11.6%   |  |  |
| 2,501 - 5,000                  | 71        | 18.7%   |  |  |
| 5,001 - 7,500                  | 42        | 11.1%   |  |  |
| 7,501 - 10,000                 | 35        | 9.2%    |  |  |
| 10,001 - 15,000                | 45        | 11.8%   |  |  |
| 15,001 - 20,000                | 25        | 6.6%    |  |  |
| 20,001 - 25,000                | 27        | 7.1%    |  |  |
| 25,001 - 30,000                | 19        | 5.0%    |  |  |
| 30,001 - 35,000                | 14        | 3.7%    |  |  |
| 35,001 and over                | 25        | 6.6%    |  |  |
| Total                          | 380       |         |  |  |

| School Status (D025)                     |          |          |               |
|------------------------------------------|----------|----------|---------------|
|                                          | F        | requency | Valid Percent |
| Four-year public university              |          | 170      | 44.7%         |
| Four-year public college                 |          | 6        | 1.6%          |
| Four-year private university             |          | 119      | 31.3%         |
| Four-year private college                |          | 59       | 15.5%         |
| Both four-year public and private univer | ersity   | 2        | 0.5%          |
| Other (Specify Below)                    |          | 24       | 6.3%          |
|                                          | Total    | 380      |               |
| Public                                   |          | 176      | 46.6%         |
| Private                                  |          | 178      | 47.1%         |
| Other                                    |          | 24       | 6.3%          |
|                                          | Total    | 378      |               |
| University                               | <u>-</u> | 283      | 74.5%         |
| College                                  |          | 66       | 17.4%         |
| Professional School                      |          | 12       | 3.2%          |
| Upper Undergrad Only                     |          | 1        | 0.3%          |
| Arts/Culinary/Music                      |          | 5        | 1.3%          |
| Community College                        |          | 12       | 3.2%          |
| Other (Specify Below)                    |          | 1        | 0.3%          |
|                                          |          | 380      |               |