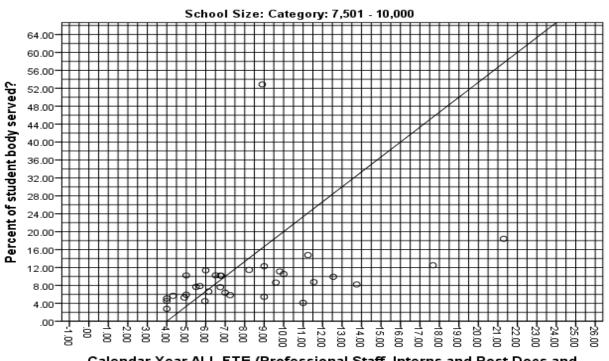

Counseling center directors spend an average of 34.4% of their time providing direct clinical service, down from 42% in 2012.

The average student to paid clinical staff ratio reveals a consistent and inverse relationship to total student body size.