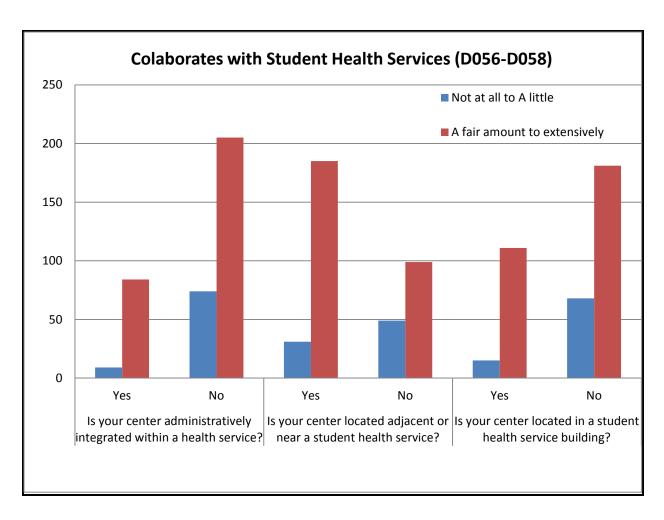

Seventy-five percent (75%) of directors reported having a training program at their center, up from 71% in 2012.

Twenty-five percent (25%) of directors reported that their centers were administratively integrated with a health service, unchanged from 2012