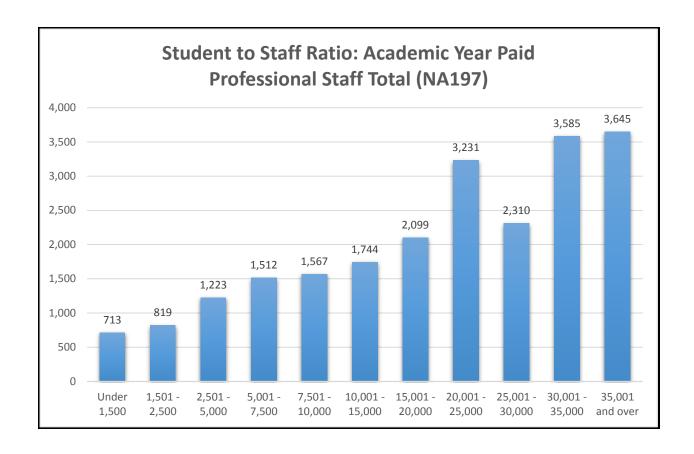

Counseling center directors spend an average of 34.4% of their time providing direct clinical service, down from 42% in 2012.

The average student to paid clinical staff ratio reveals a consistent and inverse relationship to total student body size.