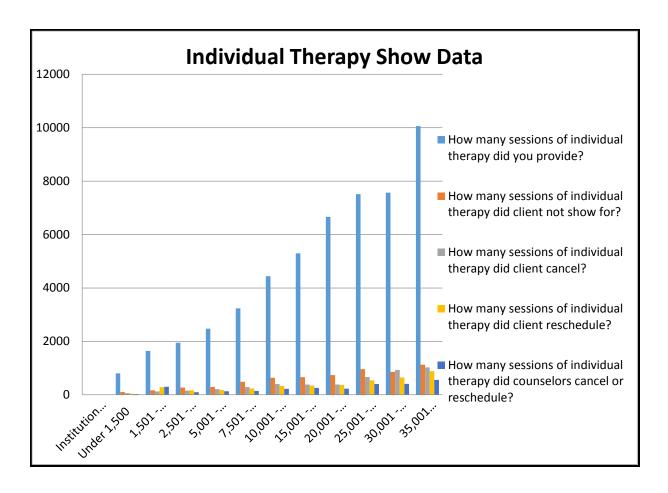

| 861                                                                             | 930                                                                       | 648                                                                           | 411                                                                          |  |  |  |  |  |  |  |
| 35,001 and over   | 10060                                                    | 1128                                                                            | 1024                                                                      | 881                                                                           | 562                                                                          |  |  |  |  |  |  |  |



| Calculated Show Rate based on F                                                                                                                                                    | Calculated Show Rate based on Formula (NA127 to NA129) Survey Team did the math |        |         |        |                       |  |  |  |  |
|------------------------------------------------------------------------------------------------------------------------------------------------------------------------------------|---------------------------------------------------------------------------------|--------|---------|--------|-----------------------|--|--|--|--|
|