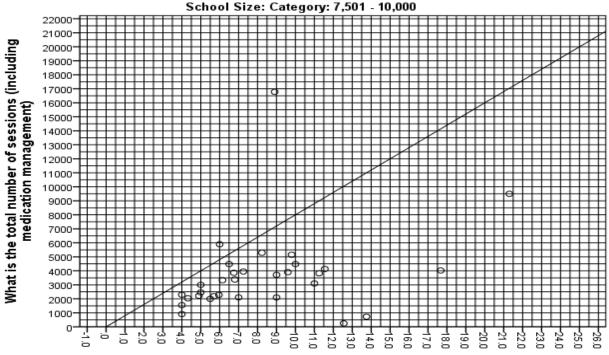

| School Size: Categories (D023) |           |         |  |  |
|--------------------------------|-----------|---------|--|--|
| -                              | Frequency | Percent |  |  |
| Under 1,500                    | 33        | 8.7%    |  |  |
| 1,501 - 2,500                  | 44        | 11.6%   |  |  |
| 2,501 - 5,000                  | 71        | 18.7%   |  |  |
| 5,001 - 7,500                  | 42        | 11.1%   |  |  |
| 7,501 - 10,000                 | 35        | 9.2%    |  |  |
| 10,001 - 15,000                | 45        | 11.8%   |  |  |
| 15,001 - 20,000                | 25        | 6.6%    |  |  |
| 20,001 - 25,000                | 27        | 7.1%    |  |  |
| 25,001 - 30,000                | 19        | 5.0%    |  |  |
| 30,001 - 35,000                | 14        | 3.7%    |  |  |
| 35,001 and over                | 25        | 6.6%    |  |  |
| Total                          | 380       |         |  |  |