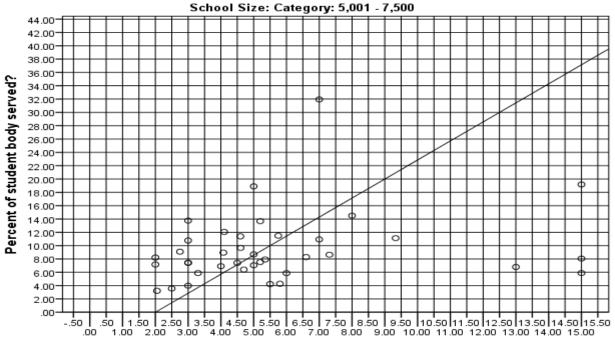

Counseling center directors spend an average of 34.4% of their time providing direct clinical service, down from 42% in 2012.

The average student to paid clinical staff ratio reveals a consistent and inverse relationship to total student body size.