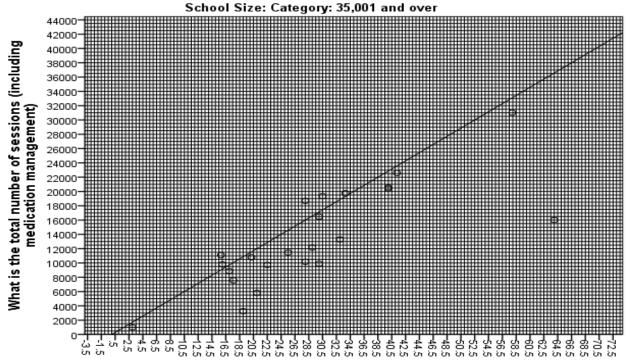

| School Size: Categories (D023) |           |         |  |  |
|--------------------------------|-----------|---------|--|--|
| -                              | Frequency | Percent |  |  |
| Under 1,500                    | 33        | 8.7%    |  |  |
| 1,501 - 2,500                  | 44        | 11.6%   |  |  |
| 2,501 - 5,000                  | 71        | 18.7%   |  |  |
| 5,001 - 7,500                  | 42        | 11.1%   |  |  |
| 7,501 - 10,000                 | 35        | 9.2%    |  |  |
| 10,001 - 15,000                | 45        | 11.8%   |  |  |
| 15,001 - 20,000                | 25        | 6.6%    |  |  |
| 20,001 - 25,000                | 27        | 7.1%    |  |  |
| 25,001 - 30,000                | 19        | 5.0%    |  |  |
| 30,001 - 35,000                | 14        | 3.7%    |  |  |
| 35,001 and over                | 25        | 6.6%    |  |  |
| Total                          | 380       |         |  |  |