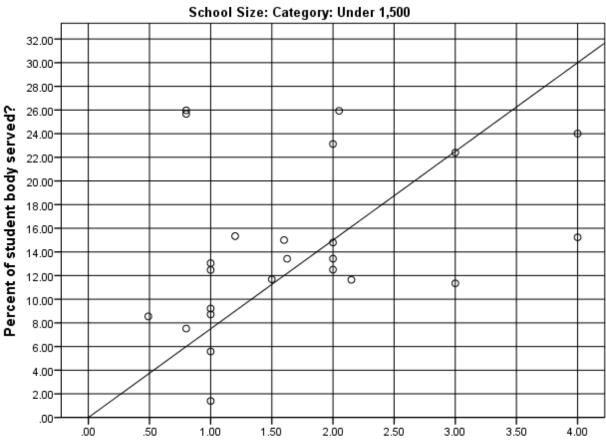

| School Size: Categories (D023) |           |         |  |  |
|--------------------------------|-----------|---------|--|--|
| -                              | Frequency | Percent |  |  |
| Under 1,500                    | 33        | 8.7%    |  |  |
| 1,501 - 2,500                  | 44        | 11.6%   |  |  |
| 2,501 - 5,000                  | 71        | 18.7%   |  |  |
| 5,001 - 7,500                  | 42        | 11.1%   |  |  |
| 7,501 - 10,000                 | 35        | 9.2%    |  |  |
| 10,001 - 15,000                | 45        | 11.8%   |  |  |
| 15,001 - 20,000                | 25        | 6.6%    |  |  |
| 20,001 - 25,000                | 27        | 7.1%    |  |  |
| 25,001 - 30,000                | 19        | 5.0%    |  |  |
| 30,001 - 35,000                | 14        | 3.7%    |  |  |
| 35,001 and over                | 25        | 6.6%    |  |  |
| Total                          | 380       |         |  |  |