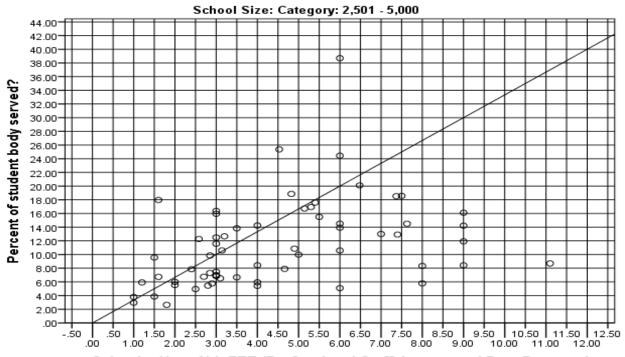

Counseling center directors spend an average of 34.4% of their time providing direct clinical service, down from 42% in 2012.

The average student to paid clinical staff ratio reveals a consistent and inverse relationship to total student body size.