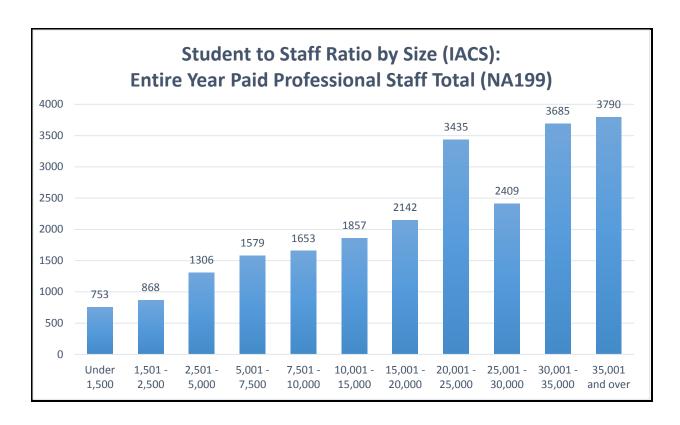

Counseling center directors spend an average of 34.4% of their time providing direct clinical service, down from 42% in 2012.

The average student to paid clinical staff ratio reveals a consistent and inverse relationship to total student body size.