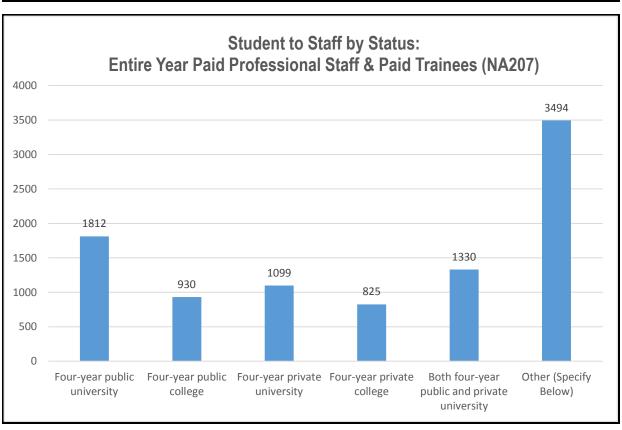

Counseling center directors spend an average of 34.4% of their time providing direct clinical service, down from 42% in 2012.

The average student to paid clinical staff ratio reveals a consistent and inverse relationship to total student body size.