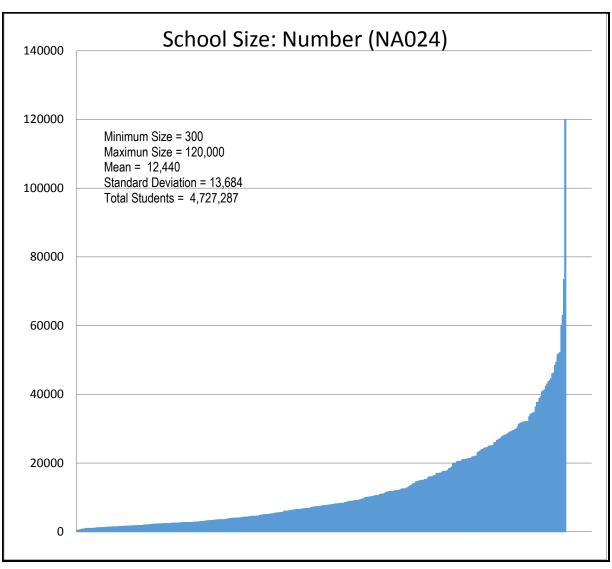

#### **Acknowledgments and Participating Institutions**

This report is the amalgamation of efforts put forth by countless individuals. On behalf of AUCCCD, the Survey Research Team thanks the 4,727,287 students served by the institutions represented in this survey and the 344,418 students who demonstrated the resolution to utilize 1,894,299 clinical mental health service hours during the 2012-2013 academic year. Additionally, we thank the tireless efforts of the 2,917 clinical staff members, 2,280 trainees, and hundreds of support staff captured in this survey. Effective collegiate mental health service delivery would not be possible without the on-going support of the many Provosts, Vice Presidents, Vice Chancellors, Executive Directors, and Deans. We thank you as well. Finally, we want to extend a deep appreciation to all the counseling center directors who took time out of their incredibly complex schedules to participate; this survey, ultimately, is for your students, counseling center, and campus. The following institutions of higher education represent each participating director: