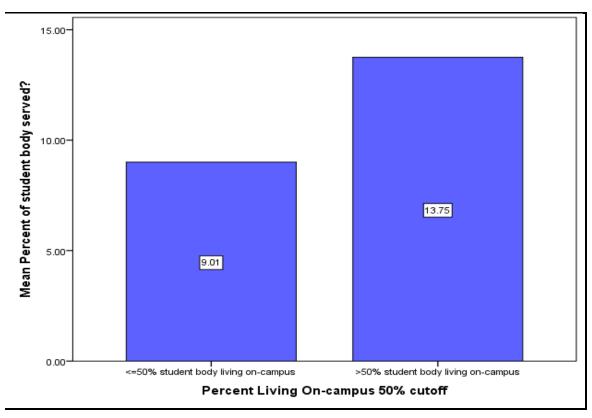

|  |  |
| 5,001 - 7,500                                 | 38 | 9.43  | 8.13   | 3.22    | 31.95   |  |  |
| 7,501 - 10,000                                | 33 | 9.92  | 8.64   | 2.79    | 52.86   |  |  |
| 10,001 - 15,000                               | 40 | 8.91  | 7.72   | 1.43    | 27.27   |  |  |
| 15,001 - 20,000                               | 24 | 7.69  | 6.93   | 1.78    | 21.54   |  |  |
| 20,001 - 25,000                               | 24 | 6.81  | 5.20   | 1.20    | 23.32   |  |  |
| 25,001 - 30,000                               | 17 | 6.07  | 5.63   | 1.76    | 14.28   |  |  |
| 30,001 - 35,000                               | 13 | 6.78  | 4.04   | 2.50    | 23.20   |  |  |
| 35,001 and over                               | 21 | 6.92  | 6.19   | .74     | 16.58   |  |  |









| Percentile<br>Category | Percentage of<br>students living<br>on-campus |
|------------------------|-----------------------------------------------|
| 1                      | 0 - 9.9%                                      |
| 2                      | 10 - 17.1%                                    |
| 3                      | 17.2 – 24.9%                                  |
| 4                      | 25.0 – 29.9%                                  |
| 5                      | 30.0 – 37.9%                                  |
| 6                      | 38.0 – 46.9%                                  |
| 7                      | 47.0 – 59.9%                                  |
| 8                      | 60.0 – 79.9%                                  |
| 9                      | 80.0 – 89.9%