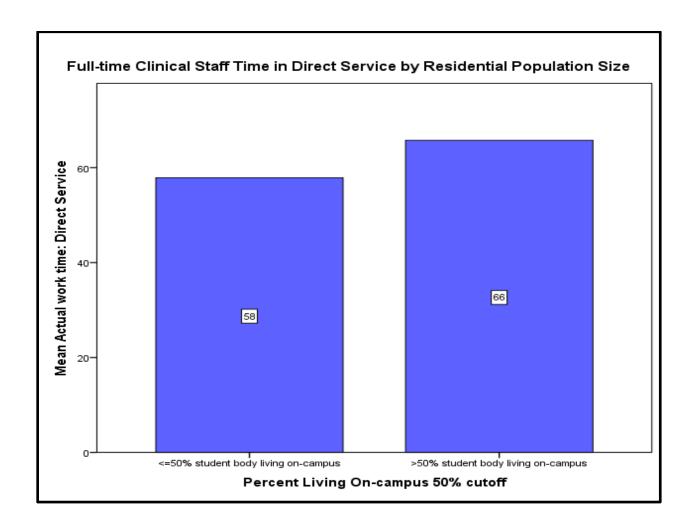

Counseling center directors spend an average of 34.4% of their time providing direct clinical service, down from 42% in 2012.

The average student to paid clinical staff ratio reveals a consistent and inverse relationship to total student body size.