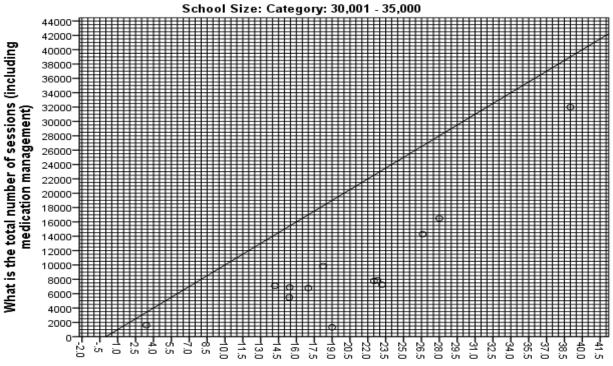

| School Size: Categories (D023) |           |         |  |  |
|--------------------------------|-----------|---------|--|--|
| -                              | Frequency | Percent |  |  |
| Under 1,500                    | 33        | 8.7%    |  |  |
| 1,501 - 2,500                  | 44        | 11.6%   |  |  |
| 2,501 - 5,000                  | 71        | 18.7%   |  |  |
| 5,001 - 7,500                  | 42        | 11.1%   |  |  |
| 7,501 - 10,000                 | 35        | 9.2%    |  |  |
| 10,001 - 15,000                | 45        | 11.8%   |  |  |
| 15,001 - 20,000                | 25        | 6.6%    |  |  |
| 20,001 - 25,000                | 27        | 7.1%    |  |  |
| 25,001 - 30,000                | 19        | 5.0%    |  |  |
| 30,001 - 35,000                | 14        | 3.7%    |  |  |
| 35,001 and over                | 25        | 6.6%    |  |  |
| Total                          | 380       |         |  |  |