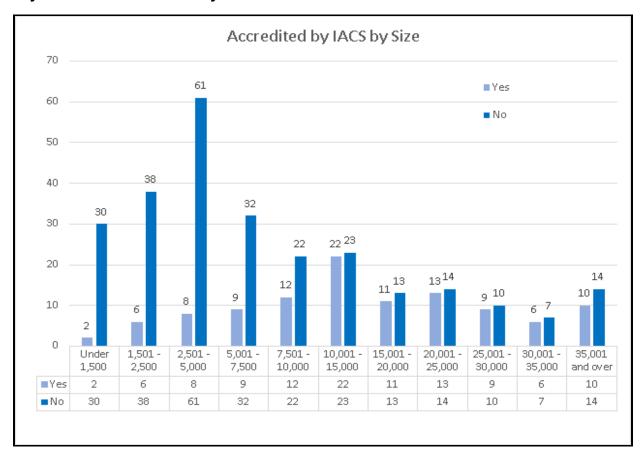

#### **IACS Accreditation**

#### Is your Center accredited by IACS? Yes = 108 or 29.0%