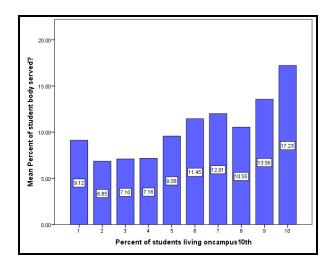

|  |  |
| 5,001 - 7,500                                 | 38 | 9.43  | 8.13   | 3.22    | 31.95   |  |  |
| 7,501 - 10,000                                | 33 | 9.92  | 8.64   | 2.79    | 52.86   |  |  |
| 10,001 - 15,000                               | 40 | 8.91  | 7.72   | 1.43    | 27.27   |  |  |
| 15,001 - 20,000                               | 24 | 7.69  | 6.93   | 1.78    | 21.54   |  |  |
| 20,001 - 25,000                               | 24 | 6.81  | 5.20   | 1.20    | 23.32   |  |  |
| 25,001 - 30,000                               | 17 | 6.07  | 5.63   | 1.76    | 14.28   |  |  |
| 30,001 - 35,000                               | 13 | 6.78  | 4.04   | 2.50    | 23.20   |  |  |
| 35,001 and over                               | 21 | 6.92  | 6.19   | .74     | 16.58   |  |  |









| Percentile<br>Category | Percentage of<br>students living<br>on-campus |
|------------------------|-----------------------------------------------|
| 1                      | 0 - 9.9%                                      |
| 2                      | 10 - 17.1%                                    |
| 3                      | 17.2 – 24.9%                                  |
| 4                      | 25.0 – 29.9%                                  |
| 5                      | 30.0 – 37.9%                                  |
| 6                      | 38.0 – 46.9%                                  |
| 7                      | 47.0 – 59.9%                                  |
| 8                      | 60.0 – 79.9%                                  |
| 9                      | 80.0 – 89.9%