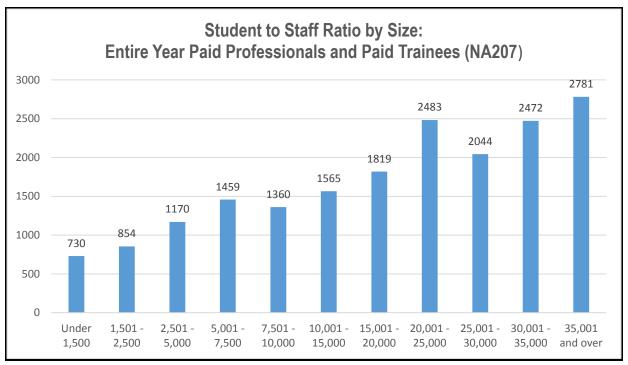

Counseling center directors spend an average of 34.4% of their time providing direct clinical service, down from 42% in 2012.

The average student to paid clinical staff ratio reveals a consistent and inverse relationship to total student body size.