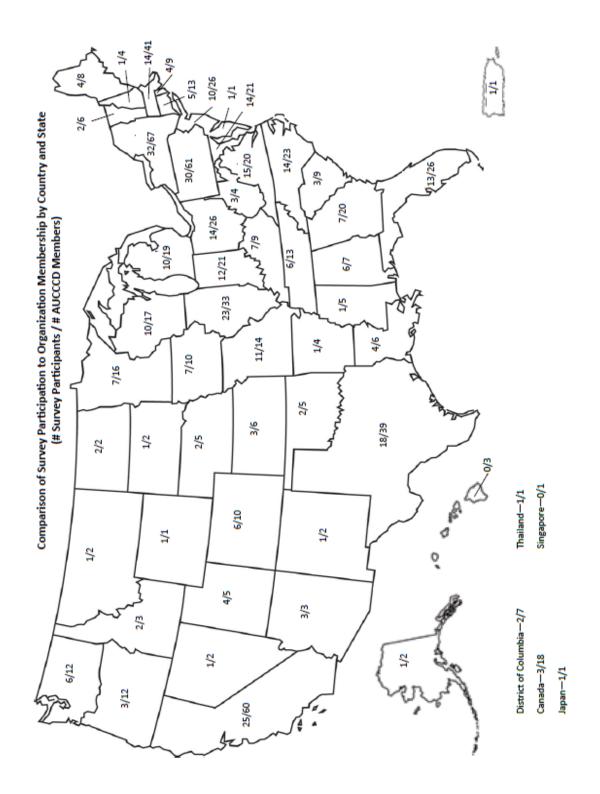

### **Participants by Country and State**

| Directors Citizenship Country: (D020) | Count |
|---------------------------------------|-------|
| United States                         | 368   |
| Canada                                | 2     |
| United Kingdom                        | 1     |
| Trinidad and Tobago                   | 1     |
| Japan                                 | 1     |
| Austria                               | 1     |
| Ireland                               | 1     |
| Puerto Rico                           | 1     |
| Republic of Singapore                 | 1     |